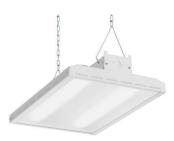

## BAY LIGHTS

CROMA is designed to replace the inefficient conventional bay lights. It offers a comprehensive solution to most domestic and commercial application with its high performance and superior lumen output.

## **FEATURES**

- Affordable LED Bay light solution with good lighting performance.
- High optical grade lens providing good efficiency and impact resistance
- No visible diodes

On/Off Cycles: 35000 Correlated Color Temperature 5800K