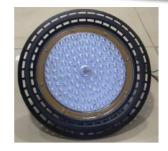

#### LED BAY LIGHT

A sturdy long lasting quality electrical driver housing of compact and elegant design, suitable to give together with a range of reflector types and attachments, the right solution for low and high bay lighting requirement.

#### **FEATURES**

- It is designed to incorporate low and medium wattage HID lamps
- The wattage range between 75 400 watt for LED lamps.
- The aluminium material is of heat, corrosion and UV resistant type
- Luminaries in combination with acrylic refractors are ideal when up lighting is required.
- Commercial areas or other large halls requiring luminaries, suitable for high mounting ceiling.